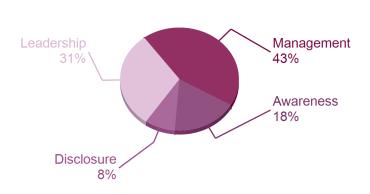

#### **ACTIVITY GROUP PERFORMANCE**

Media, telecommunications & data center services

Your company is amongst 43% of companies that reached Management level in your Activity Group.

A sample of A-list companies from your Activity Group: