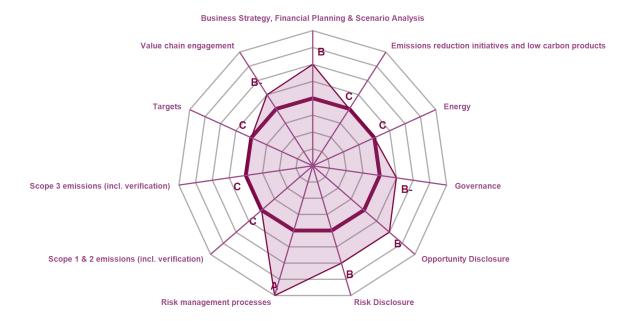

# **CATEGORY SCORES**

If a company scored a C or below, they will not have been scored for Management or Leadership points (the dark purple line represents this).

Please download the 'CDP Scoring Introduction' for more information.

### CATEGORY SCORES BENCHMARKING

Scenario analysis Question not applicable

Each category score in the bar chart represents the progression within each scoring level. Some categories have not been included for category score breakdown as either not enough questions feed into these categories to give a representative score or they are not scored at both Management and Leadership levels. Scoring categories are groupings of questions by topic. They are sub-groups of the 2023 questionnaire modules and are consistent across all sectors. Weighting applied to each category varies across sectors to highlight the areas most important to environmental stewardship in specific sectors.