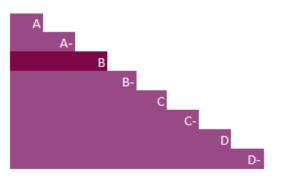

# **UNDERSTANDING YOUR SCORE REPORT**

ITALTEL S.P.A. received a B which is in the Management band. This is the same as the Europe regional average of B, and the same as the Media, telecommunications & data center services sector average of B.

Leadership (A/A-): Implementing current best practices

Management (B/B-): Taking coordinated action on climate issues

Awareness (C/C-): Knowledge of impacts on, and of, climate

Disclosure (D/D-): Transparent about climate issues