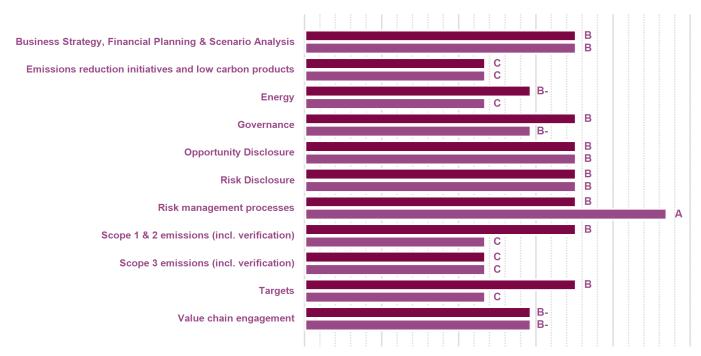

# **CATEGORY SCORES**

If a company scored a C or below, they will not have been scored for Management or Leadership points (the dark purple line represents this).

Please download the 'CDP Scoring Introduction' for more information.

### CATEGORY SCORES BENCHMARKING

Scenario analysis Question not applicable

Each category score in the bar chart represents the progression within each scoring level. Some categories have not been included for category score breakdown as either not enough questions feed into these categories to give a representative score or they are not scored at both Management and Leadership levels. Scoring categories are groupings of questions by topic. They are sub-groups of the 2023 questionnaire modules and are consistent across all sectors. Weighting applied to each category varies across sectors to highlight the areas most important to environmental stewardship in specific sectors.